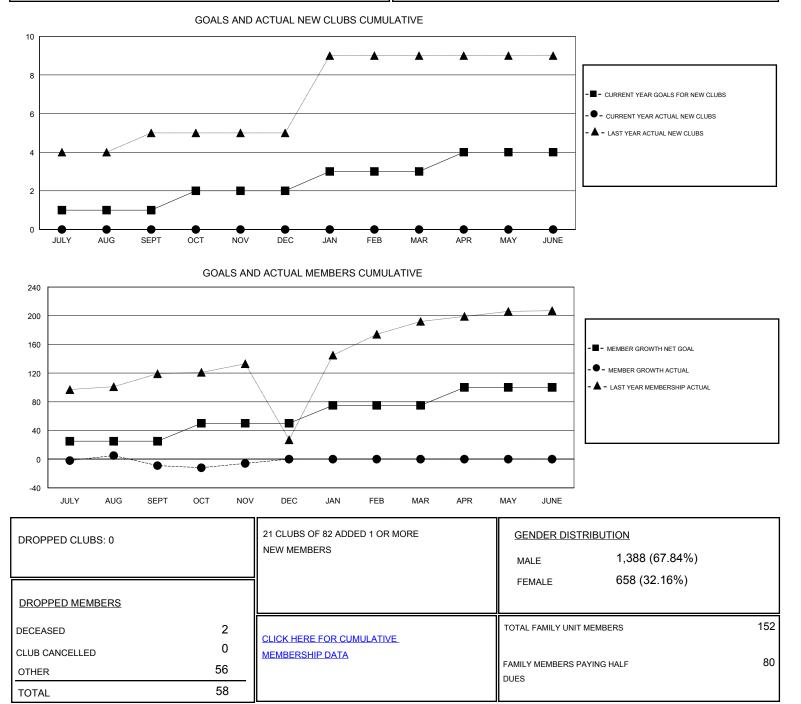

## District 404 B1

Results as of: 11/30/2019

| GMT:                  |               |           |               |                       |                           |                         | GMT CA                                             |
|-----------------------|---------------|-----------|---------------|-----------------------|---------------------------|-------------------------|----------------------------------------------------|
| Clubs                 |               |           |               | Members               |                           |                         |                                                    |
| RESULTS FOR 2019-2020 |               |           |               | RESULTS FOR 2019-2020 |                           |                         |                                                    |
| QUARTER               | NEW CLUB GOAL | NEW CLUBS | DROPPED CLUBS | QUARTER               | MEMBER GROWTH NET<br>GOAL | MEMBER GROWTH<br>ACTUAL | DROPPED<br>MEMBERS ACTUAL<br>(including transfers) |
| JULY/AUG/SEPT         | 1             | 0         | 0             | JULY/AUG/SEPT         | 25                        | 33                      | 41                                                 |
| OCT/NOV/DEC           | 1             | 0         | 0             | OCT/NOV/DEC           | 25                        | 36                      | 17                                                 |
| JAN/FEB/MAR           | 1             | 0         | 0             | JAN/FEB/MAR           | 25                        | 0                       | 0                                                  |
| APR/MAY/JUNE          | 1             | 0         | 0             | APR/MAY/JUNE          | 25                        | 0                       | 0                                                  |